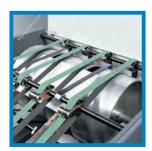

Change over of the tools is very fast and safe.

Punching tool location.

Sequence keeping device.

Picking device.

Paper feeding system.

#### **HOW IT WORKS**

Far-5/55 can be fed continuously with material of variable thickness (paper and/or light cardboard). Sheets are safely picked-up by an apposite device in bunches of 1,5/2 mm. each time, centred and then punched with precision and accuracy. The sheets are solidly shift by four transport belts into the punching area where they are registered by a special device and then punched. Punched materials are preserved in numerical sequence and collected on a conveyor separately driven, in shingle style, so that the further procedure in made easier.