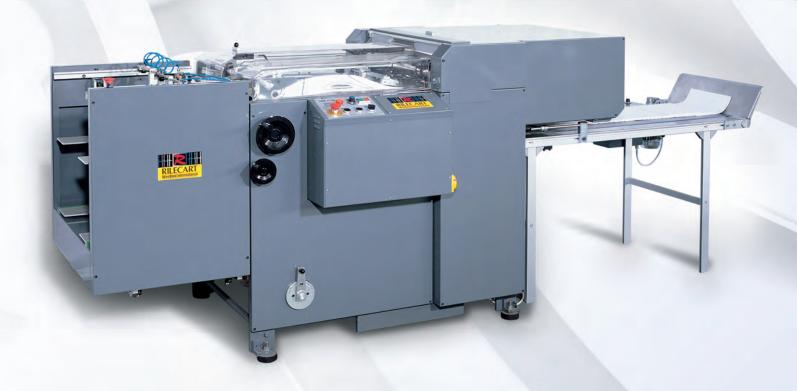

## Fully automatic punching machine

Far-5/55 has been developed for fast punching of loose sheets in large quantities with any size and type of holes required for the different binding systems: wires, spiral, plastic combs. The Far-5/55 machine has been designed and manufactured with the utmost care in order to achieve top standard reliability and a long working life.

#### **HOW IT WORKS**

Far-5/55 can be fed continuously with material of variable thickness (paper and/or light cardboard). Sheets are safely picked-up by an apposite device in bunches of 1,5/2 mm. each time, centred and then punched with precision and accuracy. The sheets are solidly shift by four transport belts into the punching area where they are registered by a special device and then punched. Punched materials are preserved in numerical sequence and collected on a conveyor separately driven, in shingle style, so that the further procedure in made easier.

#### **FEATURES**

- Maximum thickness per stroke: 2,5 mm. (standard 1,5 mm.).
- Maximum punching size: 550 x 550 mm.
- Minimum punching size: 160 mm. (on punching side) x 120 mm.
- Speed: adjustable up to 120 strokes/minute.
- Punching distance from the edge: adjustable up to 40 mm. max.
- Wide range of punching tools available, including tool for plastic-coils holes.