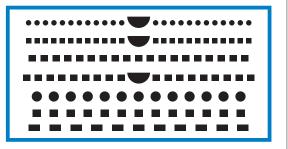

### PUNCHING PATTERN

#### STANDARD PUNCHING TOOLS

• **GF-55/3G:** 3:1" pitch, three 3,7 x 4,0 mm. hole/inc., 550 mm. punching length, including thumb-cut for hanger application.

• **GF-55/3:** 3:1" pitch, three 3,7 x 4,0 mm. hole/inc., 550 mm. punching length. Suitable when using 5/16", 3/8" and 7/16" wires.

• **GF-55/2:** 2:1" pitch, two 4,7 x 5,0 mm. hole/inc., 550 mm. punching length. Suitable when using 5/8" and 3/4" wires.

Any other shape of punching bars may be supplied on request.

RILECART - WIREBIND INTERNATIONAL
Headquarters and Factory:
Via Daniele Pesenti, n'1
24022 Alzano Lombardo - Bergamo
Tel. +39 035 515.900 - Fax +39 035 515.060
E-mail: info@rilecart.com - Internet: www.rilecart.com